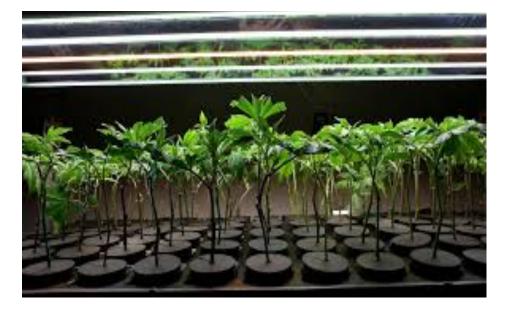

#### STAGE 2 : VEGATATIVE GROWTH

# VEGATATIVE LIGHTING

- Ceramic Metal Halide
  - Efficient
  - Low heat output
- T5 Flourescent
  - Low power output
  - Low heat output
- LED
  - Optimal spectrum
  - Low heat output