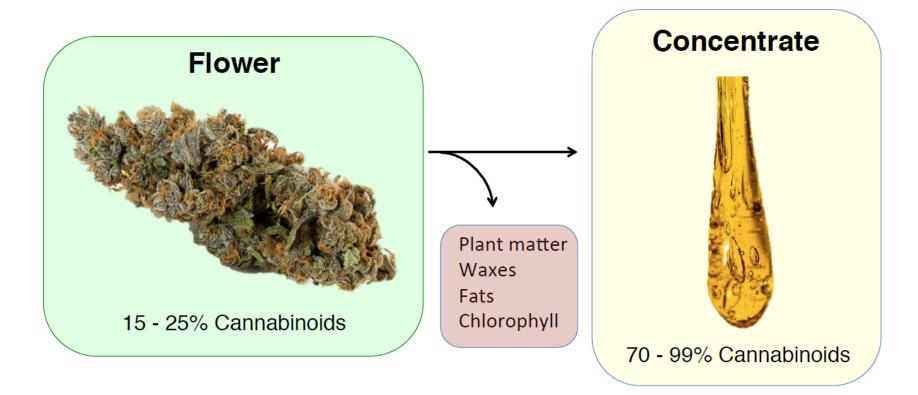

# PROCESSING FLOWERS TO CONCENTRATE: EXTRACTION AND ENRICHMENT

The processes of extraction and enrichment removes impurities and creates a more concentrated and versatile product.

# CONCENTRATES

- Fastest growing segment of the market
  - Outpacing flowers and edibles in 2016
  - 125% growth in Colorado
  - 60% growth in Washington state
- New York, Minnesota and Pennsylvania strictly concentrates
- Discreet
- Potent
- Versatile