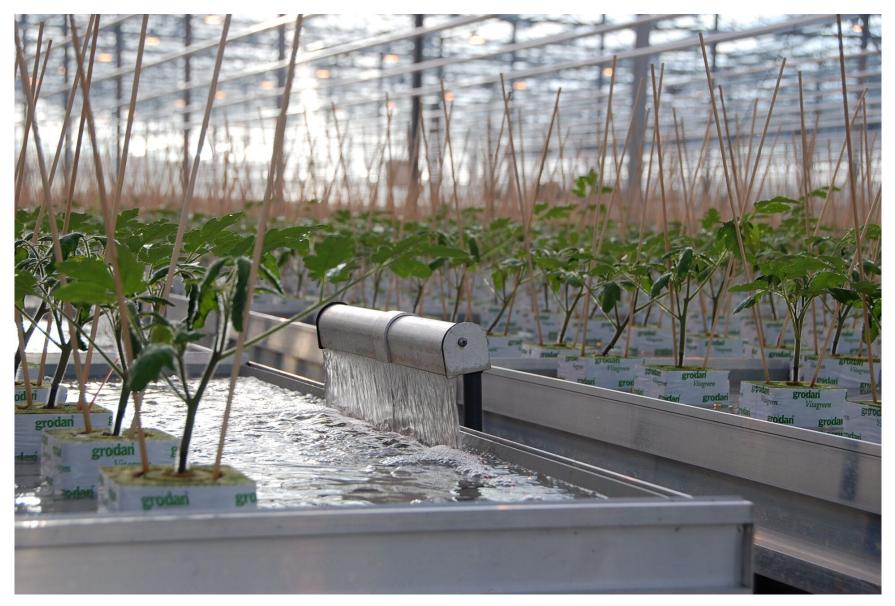

ROPONIC MEDIUM

- Coco Coir
  - Made from coconut husk
  - Optimal water retention
- Rockwool
  - Made from molten rock spun into a bundles
  - Lower labor costs
- Clay pellets
  - Made from clay
  - Very little retention enables more complete control

#### STAGE 2 : VEGATATIVE GROWTH



# VEGATATIVE LIGHTING

- Ceramic Metal Halide
  - Efficient
  - Low heat output
- T5 Flourescent
  - Low power output
  - Low heat output
- LED
  - Optimal spectrum
  - Low heat output

#### FLOWERING



# DOUBLE ENDED HPS



- Excellent production
- Red spectrum great for THC production
- Creates heat
- Excess heat must be counteracted with HVAC

## FLOWER LIGHTING

# LED LIGHTING



- Optimal spectrum
- Efficiency
- No heat
  - Air cooled
  - Water cooled
- Not proven for cannabis

#### FLOOD AND DRAIN



#### TOP DRIP



# TRIM





- Longer flowering time
- More energetic

- Shorter flowering time
- Larger, denser flower

# OUTDOOR CULTIVATION



### GREENHOUSE CULTIVATION



#### INDOOR CULTIVATION



# CARBON FOOTPRINT

- Cogen
  - Producing power locally using natural gas/propane
  - Reusing heat produced
  - Utilizing CO2 produced
- Renewable Energy
  - Solar power
  - Wind power
- Recirculating irrigation systems
- Water catchment
- Cutting power use
  - LED lighting
  - Water chilled HVAC

# PROCESSING FLOWERS TO CONCENTRATE: EXTRACTION AND ENRICHMENT



The processes of extraction and enrichment removes impurities and creates a more concentrated and versatile product.

# CONCENTRATES

- Fastest growing segment of the market
  - Outpacing flowers and edibles in 2016
  - 125% growt