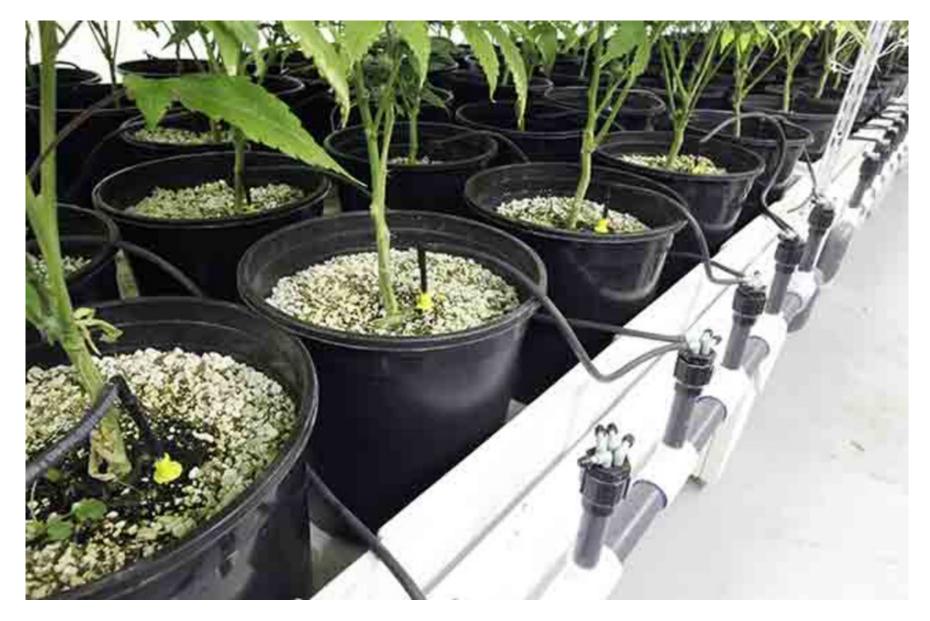

Coco Coir
  - Made from coconut husk
  - Optimal water retention
- Rockwool
  - Made from molten rock spun into a bundles
  - Lower labor costs
- Clay pellets
  - Made from clay
  - Very little retention enables more complete control

#### STAGE 2 : VEGATATIVE GROWTH



# VEGATATIVE LIGHTING

- Ceramic Metal Halide
  - Efficient
  - Low heat output
- T5 Flourescent
  - Low power output
  - Low heat output
- LED
  - Optimal spectrum
  - Low heat output

#### FLOWERING



# DOUBLE ENDED HPS



- Excellent production
- Red spectrum great for THC production
- Creates heat
- Excess heat must be counteracted with HVAC

## FLOWER LIGHTING

# LED LIGHTING



- Optimal spectrum
- Efficiency
- No heat
  - Air cooled
  - Water cooled
- Not proven for cannabis

#### FLOOD AND DRAIN



#### TOP DRIP



# TRIM





- Longer flowering time
- More energetic

- Shorter flowering time
- Larger, denser flower

# OUTDOOR CULTIVATION



### GREENHOUSE CULTIVATION



#### INDOOR CULTIVATION



# CARBON FOOTPRINT

- Cogen
  - Producing power locally using natural gas/propane
  - Reusing heat produced
  - Utilizing CO2 produced
- Renewable Energy
  - Solar power
  - Wind power
- Recirculating irrigation systems
- Water catchment
- Cutting power use
  - LED lighting
  - Water chilled HVAC

# PROCESSING FLOWERS TO CONCENTRATE: EXTRACTION AND ENRICHMENT



The processes of extraction and enrichment removes impurities and creates a more concentrated and versatile product.

# CONCENTRATES

- Fastest growing segment of the market
  - Outpacing flowers and edibles in 2016
  - 125% growth in Colorado
  -