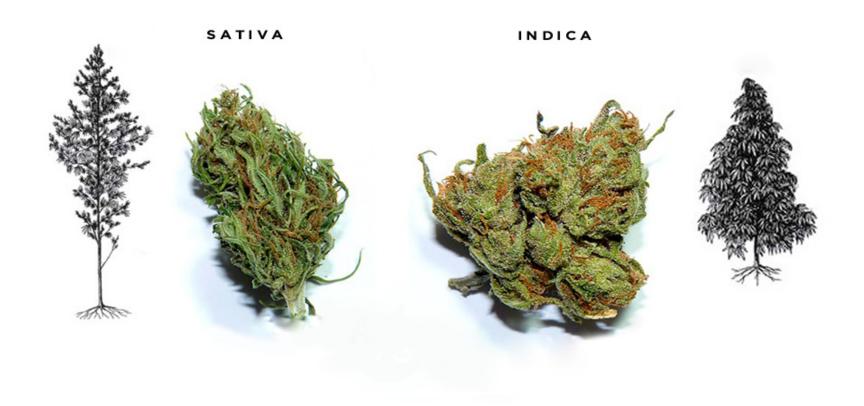

- Made from coconut husk
  - Optimal water retention
- Rockwool
  - Made from molten rock spun into a bundles
  - Lower labor costs
- Clay pellets
  - Made from clay
  - Very little retention enables more complete control

#### STAGE 2 : VEGATATIVE GROWTH



# VEGATATIVE LIGHTING

- Ceramic Metal Halide
  - Efficient
  - Low heat output
- T5 Flourescent
  - Low power output
  - Low heat output
- LED
  - Optimal spectrum
  - Low heat output

#### FLOWERING



# DOUBLE ENDED HPS



- Excellent production
- Red spectrum great for THC production
- Creates heat
- Excess heat must be counteracted with HVAC

## FLOWER LIGHTING

# LED LIGHTING



- Optimal spectrum
- Efficiency
- No heat
  - Air cooled
  - Water cooled
- Not proven for cannabis

#### FLOOD AND DRAIN



#### TOP DRIP



# TRIM





- Longer flowering time
- More energetic

- Shorter flowering time
- Larger, denser flower

# OUTDOOR CULTIVATION



### GREENHOUSE CULTIVATION



#### INDOOR CULTIVATION



# CARBON FOOTPRINT

- Cogen
  - Producing power locally using natural gas/propane
  - Reusing heat produced
  - Utilizing CO2 produced
- Renewable Energy
  - Solar power
  - Wind power
- Recirculating irrigation systems
- Water catchment
- Cutting power use
  - LED lighting
  - Water chilled HVAC

# PROCESSING FLOWERS TO CONCENTRATE: EXTRACTION AND ENRICHMENT



The processes of extraction and enrichment removes impurities and creates a more concentrated and versatile product.

# CONCENTRATES

- Fastest growing segment of the market
  - Outpacing flowers and edibles in 2016
  - 125% growth in Colorado
  - 60% growth