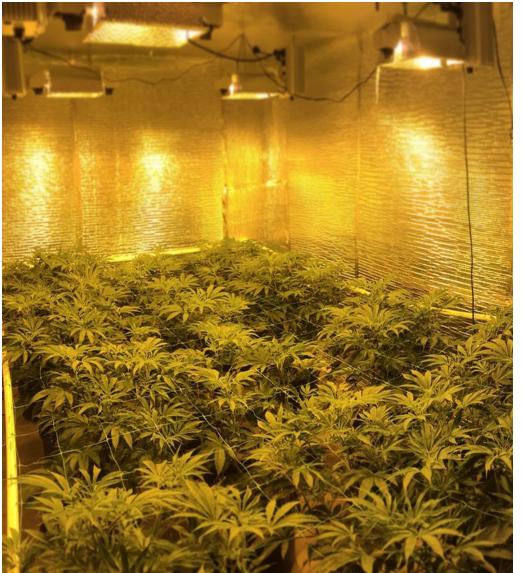

# DOUBLE ENDED HPS

- Excellent production
- Red spectrum great for THC production
- Creates heat
- Excess heat must be counteracted with HVAC