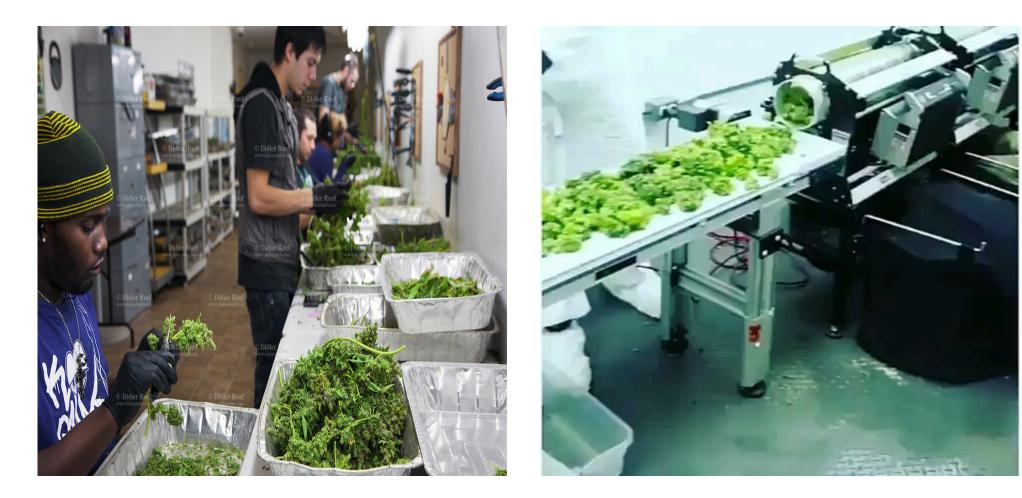

# TRIM

- Longer flowering time
- More energetic

- Shorter flowering time
- Larger, denser flower